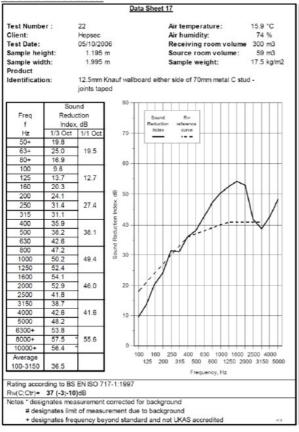

## System Performance Breakdown

Fire Resistance: BS476 Part 22:1987: Test Ref & Date or Applied Ref & Report: Max Height: Thickness: Duty Grade: BS 5234: Part 2:1992: Sound Insulation:

60/60 Minutes (Integrity/Insulation). BRE 248834 - BRE Report P102396-1011B Refer to Speedline Specification Clause 178 mm. (At Base Track, Excluding Finishes) Heavy - Annexes A-F 37 RwdB, Date Tested or Assessed Against - 70-K-51